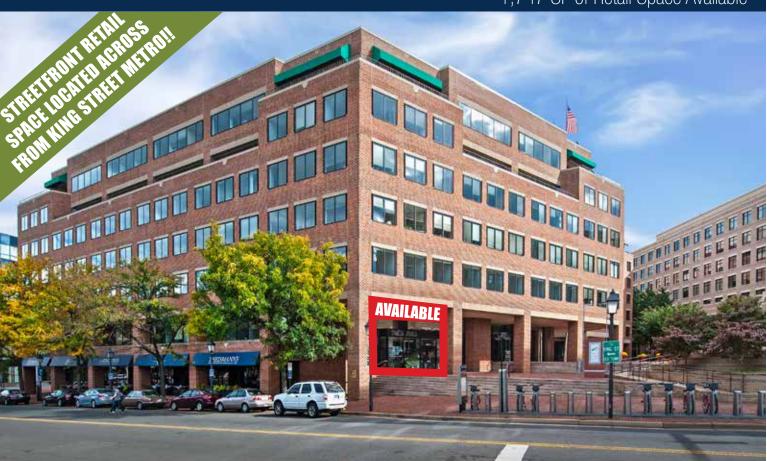

### **1800 DIAGONAL ROAD** Alexandria, Virginia

1,747 SF of Retail Space Available TUBLIC The George **Nashington Masonic** Hilton National Memorial DUKEGT **ISENHOWER AVE** 

8405 Greensboro Drive McLean, VA 22102-5121 | (T) 571.382.1290 | (F) 571.382.1210 | rannanortco.com

#### 1,747 SF of Retail Space Available

#### **1800 DIAGONAL ROAD FACTS AT-A-GLANCE**

- Visibility to King Street Metro Station
- Surrounded by a variety of hotels including Embassy Suites, The Hampton Inn and The Westin
- High pedestrian traffic with a high daytime population of 86,169 people within 3 miles
- In close proximity to a variety of Class A office buildings including the U.S. Patent & Trademark Office
- Located one block away from Whole Foods