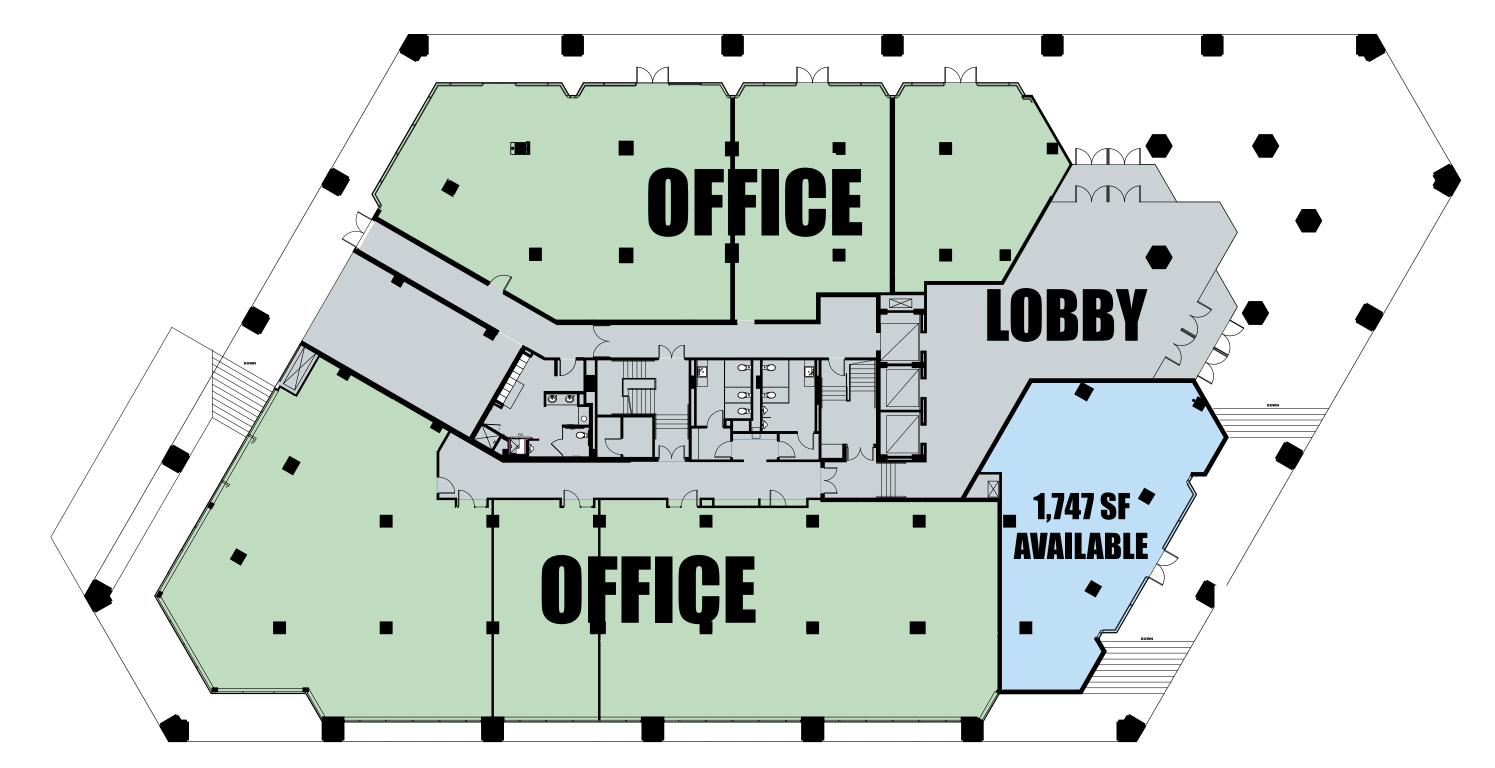

# RAPPAPORT

**FIRST FLOOR PLAN** 

#### 1,747 SF of Retail Space Available

### 1,747SF of Retail Space Available