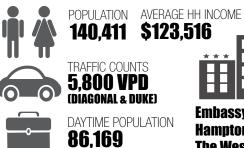

#### **STATISTICAL SNAPSHOT** 3 MILE RADIUS, 2013 DEMOS

**CONTACT:** 

(T) 5 Bill bdic **(T**)7

| DEMOGRAPHICS (2013)                      | 1 MILE           | <b>3 MILES</b> | <b>5 MILES</b> |
|------------------------------------------|------------------|----------------|----------------|
| POPULATION                               | 27,606           | 140,411        | 441,902        |
| AVG HH INCOME                            | \$140,405        | \$123,516      | \$101,695      |
| EMPLOYEES                                | 31,871           | 86,169         | 191,809        |
| SITE FACTS:<br>SPACE: 1,747 SF Available |                  |                |                |
| <b>TRAFFIC COUNTS:</b> 5,800 V           | DD (Diagonal 8 [ |                | )aingorfield D |